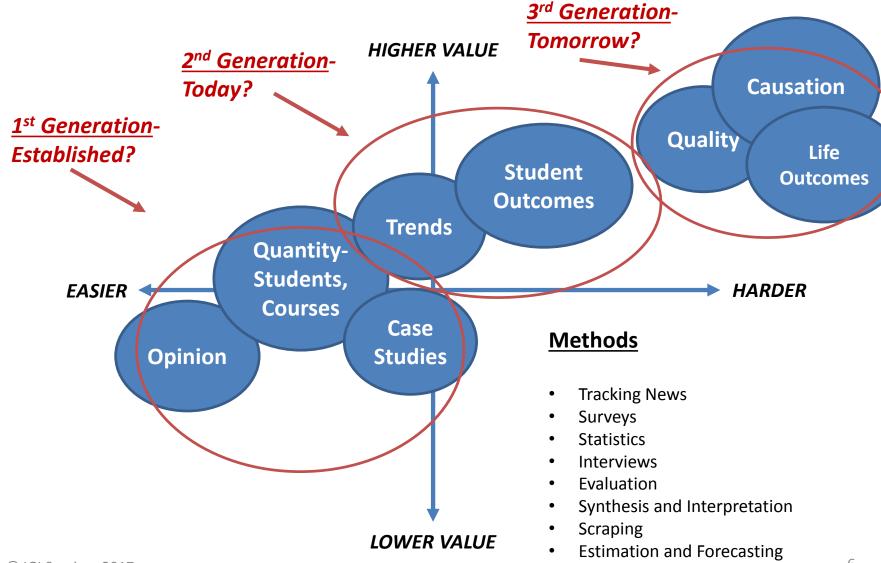

hy, How?
- Example Evidence- simple/standard
- Example Evidence- complex/non-standard



## The Problem...



## Who wants to know?



## What/Why do we/they want to know?

- Is online enrollment growing?
- In enrollment at level x or in field x or demographic x growing online?
- Online as a supplement or alternative to study abroad?
- How competitive is x online market?
- Positioning and differentiation?
- What do students want? Can online widen access?
- How effective is online learning? For whom? Why?
- Can online cuts costs and/or lower prices?
- What are the rules- general and specific to online?
- What are the outcomes? What are the benchmarks?
- What will the online market look like in the future?
- How does country x compare to country y?

## **How?** Pragmatism and Creativity...



# **Agenda**

- Who, What, Why, How?
- Example Evidence- simple/standard
- Example Evidence- complex/non-standard



## **Gauging Preferences**

If you were to enroll in a college or university, how would you prefer to participate?



Source: Eduventures 2017 survey of about 860 adult prospective undergraduate students.

40%

# Counting Inputs: online has arrived when the government mandates annual statistics

Table 10. Undergraduate "Exclusive" Distance Learning Student Headcount (Fall 2012-15)\*

| Fall 2012 | Fall 2013                                                 | Fall 2014                                                                                                                                                         | Fall 2015