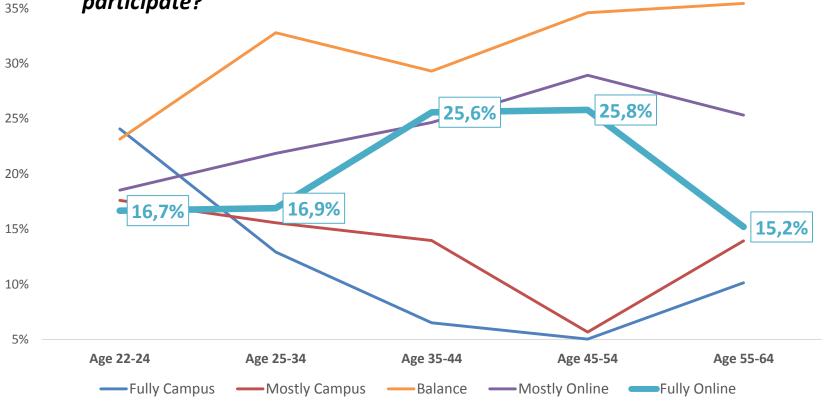

## **Gauging Preferences**

If you were to enroll in a college or university, how would you prefer to participate?

Source: Eduventures 2017 survey of about 860 adult prospective undergraduate students.

40%