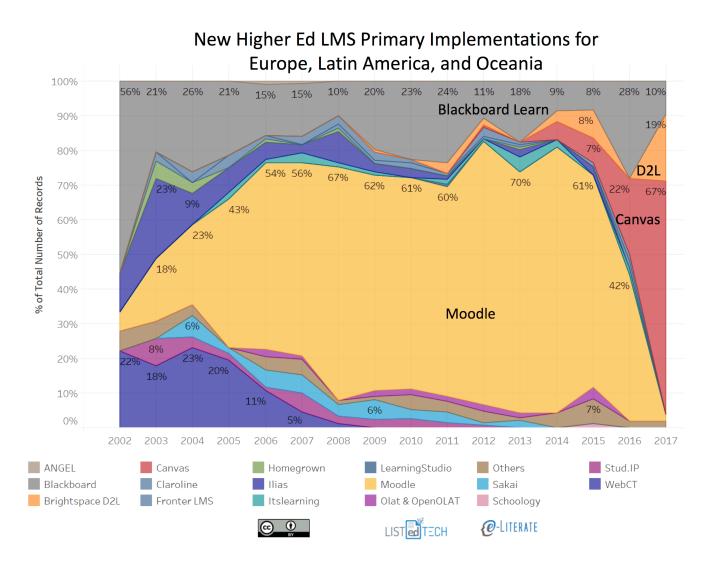

outcomes data. It is easier to count online courses launched than judge their impact.

Constrained Internet bandwidth may suggest limited scope for online degrees for the time being, but better to let Indian universities and colleges experiment now before connectivity catches up.

Regulation of distance learning in India is nothing if not formidable and could be quickly adapted to accommodate online delivery. MOOC innovation is helpful but India's stock of human capital would be much weaker today if the country had not embraced distance degrees in decades past.

## **Agenda**

- Who, What, Why, How?
- Example Evidence- simple/standard
- Example Evidence- complex/non-standard



#### **Emerging: Benchmarking Online Outcomes**





#### No Need to Ask: Which Institutions? Which Technology?



#### **Estimating & Forecasting Online: easy and hard**



Source: Eduventures estimates and forecasts drawing on IPEDS, NSCH and Census data. Enrollments are 12-month unduplicated. Title IV schools and for-credit only. \* "Fully online" includes vast majority online programs that offer modest or optional offline components.

# Persistent challenges for researchers of online learning...

- Consistent definitions- between institutions, systems and countries
- Languages, terminology, conventions
- Calling out different types of online learning
- Limited variables (e.g. level, subjects, demographics)
- Limited trend data
- Buried data and reports
- Quantitative research- getting much better, lots of potential, but...
- Qualitative research- the only way to surface certain evidence- is diffi