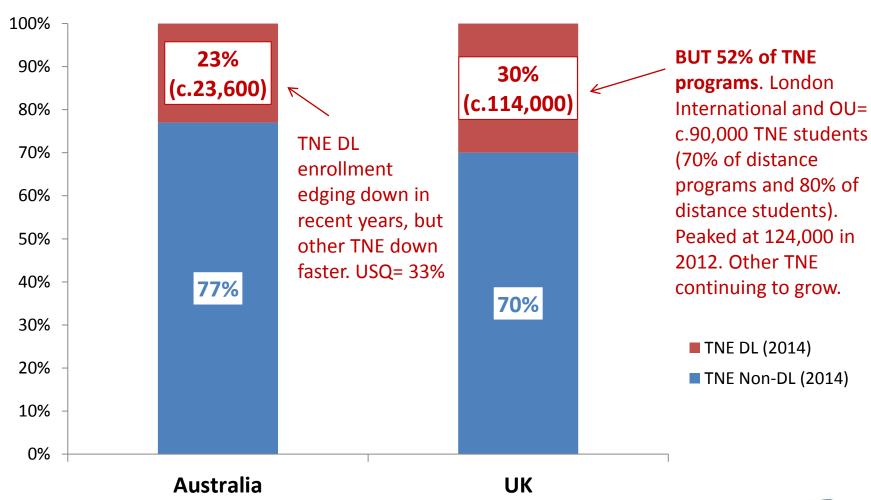

100   100   100   100   100   100   100   100   100   100   100   100   100   100   100   100   100   100   100   100   100   100   100   100   100   100   100   100   100   100   100   100   100   100   100   100   100   100   100   100   100   100   100   100   100   100   100   100   100   100   100   100   100   100   100   100   100   100   100   100   100   100   100   100   100   100   100   100   100   100   100   100   100   100   100   100   100   100   100   100   100   100   100   100   100   100   100   100   100   100   100   100   100   100   100   100   100   100   100   100   100   100   100   100   100   100   100   100   100   100   100   100   100   100   100   100   100   100   100   100   100   100   100   1 |

#### Online v. Distance



## **Country Comparisons**





#### **Asking Institutions About Policy and Practice**

Figure 11. Tuition Rates for Online Students







#### Synthesis, Interpretation, Recommendation

Excerpt from OBHE's recent article about online learning in India- MOOCs Go, Online Degrees STOP (April 2017)

#### **Conclusion**

Distance learning plays an out-sized role in Indian higher education, but online learning has both been exuberantly embraced and held at arm's length. Rather than treat online as just another delivery mode, India's regulators have called a halt to innovation while special rules and guidelines are drawn up. India's universities are still waiting. On the contrary, worldwide enthusiasm for MOOCs persuaded the government to throw caution to the wind and offer academic credit, a step few other countries have