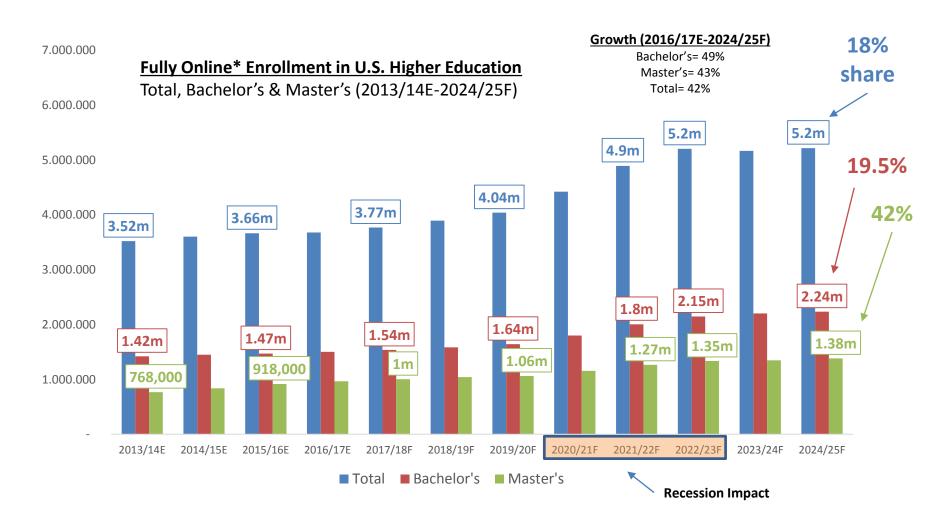

#### **Estimating & Forecasting Online: easy and hard**

Source: Eduventures estimates and forecasts drawing on IPEDS, NSCH and Census data. Enrollments are 12-month unduplicated. Title IV schools and for-credit only. \* "Fully online" includes vast majority online programs that offer modest or optional offline components.