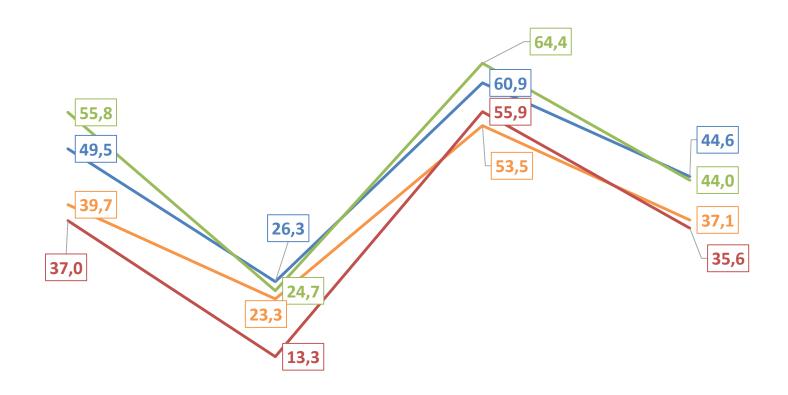

ion report did not offer much in the way of enrolment, usage or outcomes data. It is easier to count online courses launched than judge their impact.

Constrained Internet bandwidth may suggest limited scope for online degrees for the time being, but better to let Indian universities and colleges experiment now before connectivity catches up.

Regulation of distance learning in India is nothing if not formidable and could be quickly adapted to accommodate online delivery. MOOC innovation is helpful but India's stock of human capital would be much weaker today if the country had not embraced distance degrees in decades past.

## **Agenda**

- Who, What, Why, How?
- Example Evidence- simple/standard
- Example Evidence- complex/non-standard



#### **Emerging: Benchmarking Online Outcomes**





#### No Need to Ask: Which Institutions? Which Technology?



#### **Estimating & Forecasting Online: easy and hard**



Source: Eduventures estimates and forecasts drawing on IPEDS, NSCH and Census data. Enrollments are 12-month unduplicated. Title IV schools and for-credit only. \* "Fully online" includes vast majority online programs that offer modest or optional offline components.

# Persistent challenges for researchers of online learning...

- Consistent definitions- between institutions, systems and countries
- Languages, terminology, conventions
- Calling out different types of online learning
- Limited variables (e.g. level, subjects, demographics)
- Limited trend data
- Buried data and reports
- Quantitative research- getting much better, lots of potential, but...
- Qualitat