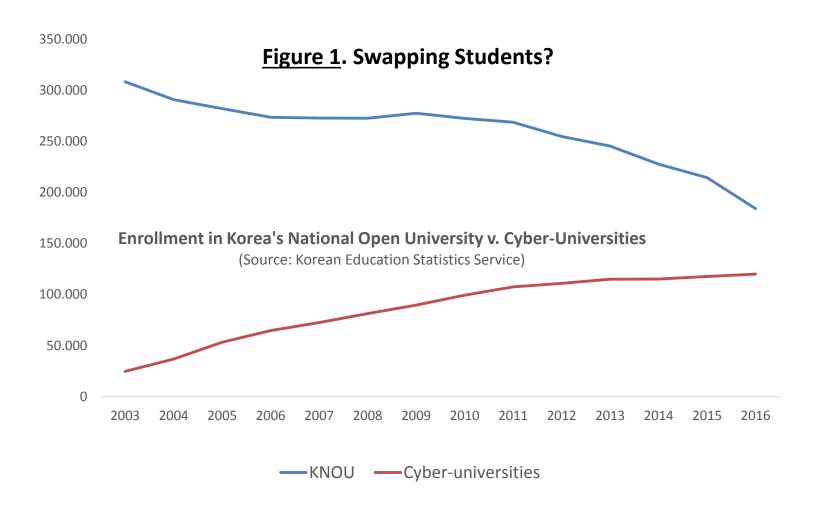

100   100   100   100   100   100   100   100   100   100   100   100   100   100   100   100   100   100   100   100   100   100   100   100   100   100   100   100   100   100   100   100   100   100   100   100   100   100   100   100   100   100   100   100   100   100   100   100   100   100   100   100   100   100   100   100   100   100   100   100   100   100   100   100   100   100   100   100   100   100   100   100   100   100   100   100   100   100   100   100   100   100   100   100   100   100   100   100   100   100   100   100   100   100   100   100   100   100   100   100   100   100   100   100   100   100   100   100   100   100   100   100   100   100   100   100   100   100   100   100   100   100   100   100   100   100   100   100   1 |

#### Online v. Distance



## **Country Comparisons**





#### **Asking Institutions About Policy and Practice**

Figure 11. Tuition Rates for Online Students







#### Synthesis, Interpretation, Recommendation

Excerpt from OBHE's recent article about online learning in India- MOOCs Go, Online Degrees STOP (April 2017)

#### **Conclusion**

Distance learning plays an out-sized role in Indian higher education, but online learning has both been exuberantly embraced and held at arm's length. Rather than treat online as just another delivery mode, India's regulators have called a halt to innovation while special rules and guidelines are drawn up. India's universities are still waiting. On the contrary, worldwide enthusiasm for MOOCs persuaded the government to throw caution to the wind and offer academic credit, a